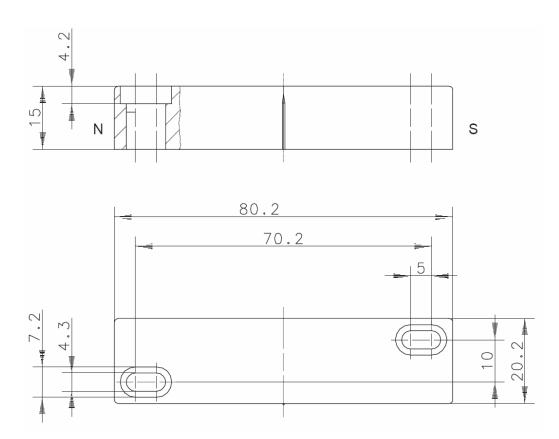

## **Switching magnet**

Type designation TK-21-12

Item number

6302121030

## **Characteristic features**

| Mechanical data         |                              |
|-------------------------|------------------------------|
| Housing                 | Pa6.6 (encapsulated magnets) |
| Magnet                  | AlNiCo-500                   |
| Ambient air temperature | -20 °C +80 °C                |
| Application             | general                      |
| Assembly position       | optional                     |